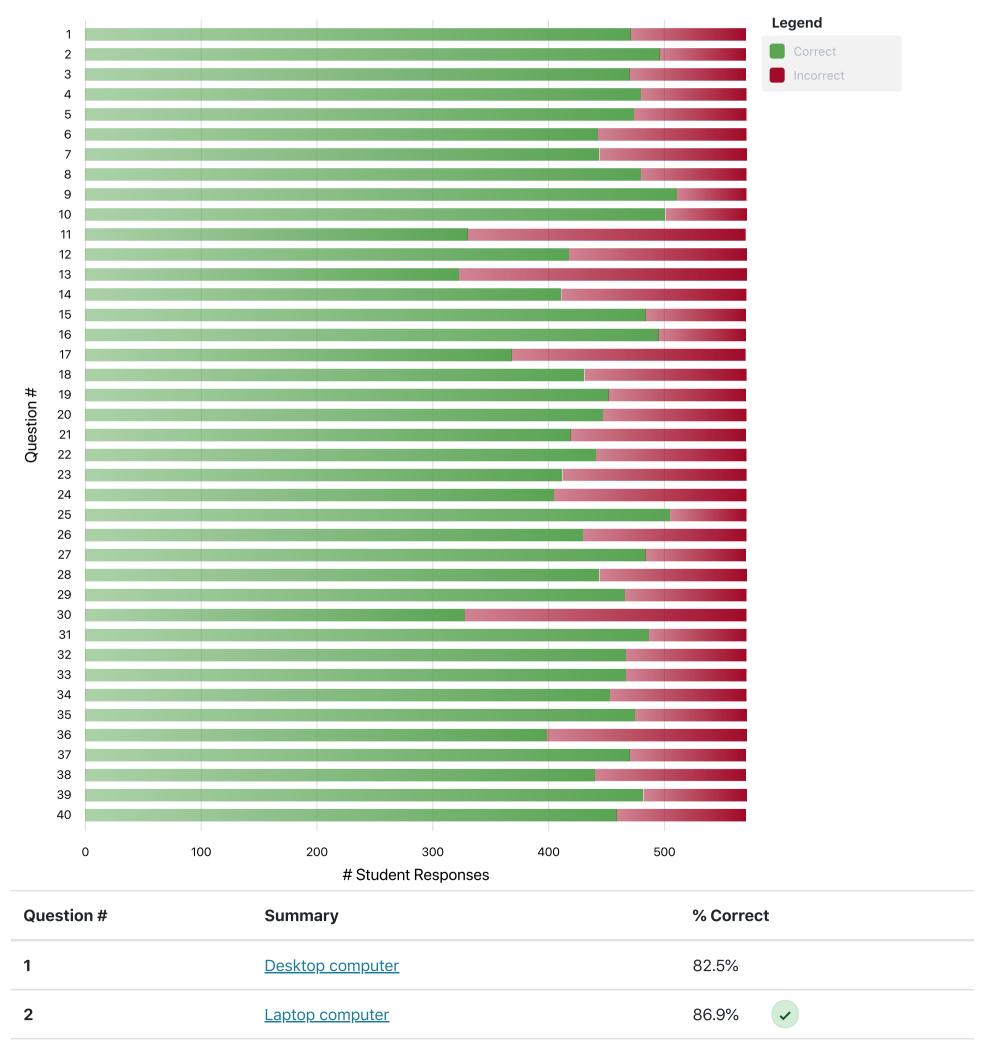

## **Question Performance**

| -          |                         |           |
|------------|-------------------------|-----------|
| Question # | Summary                 | % Correct |
| 3          | Monitor                 | 82.3%     |
| 4          | Printer                 | 84.1%     |
| 5          | <u>Keyboard</u>         | 83%       |
| 6          | <u>System unit</u>      | 77.6%     |
| 7          | <u>USB port</u>         | 77.8%     |
| 8          | <u>Headphones</u>       | 84.1%     |
| 9          | Mouse                   | 89.5%     |
| 10         | Touchpad                | 87.7%     |
| 11         | <u>Open file folder</u> | 57.8%     |
| 12         | Write in document       | 73.2%     |
| 13         | <u>Open hyperlink</u>   | 56.6%     |
| 14         | Change mouse buttons    | 72%       |
| 15         | Make text larger        | 84.8%     |
| 16         | Software update         | 86.7%     |
| 17         | Storage devices         | 64.4%     |
| 18         | New line                | 75.5%     |
| 19         | Capital letters         | 79.2%     |
| 20         | <u>Copy</u>             | 78.3%     |
| 21         | Question mark           | 73.4%     |
| 22         | Delete to the left      | 77.2%     |
| 23         | Move cursor up          | 72.2%     |
| 24         | <u>Tab</u>              | 70.9%     |
| 25         | Turn monitor on         | 88.4%     |

| 26 | Turn computer on   | 75.3% |
|----|--------------------|-------|
| 27 | Turn off monitor   | 84.8% |
| 28 | Log on to computer | 77.8% |
| 29 | Double-click       | 81.6% |
| 30 | Right-click        | 57.4% |
| 31 | Drag document      | 85.3% |

| Question # | Summary               | % Correct |
|------------|-----------------------|-----------|
| 32         | Select checkboxes     | 81.8%     |
| 33         | Drop-down menu        | 81.8%     |
| 34         | Scrollbar             | 79.3%     |
| 35         | <u>Turn volume up</u> | 83.2%     |
| 36         | Mute                  | 69.9%     |
| 37         | Internet browser icon | 82.3%     |
| 38         | <u>Settings icon</u>  | 77.1%     |
| 39         | <u>Trash</u>          | 84.4%     |
| 40         | Move file             | 80.4%     |