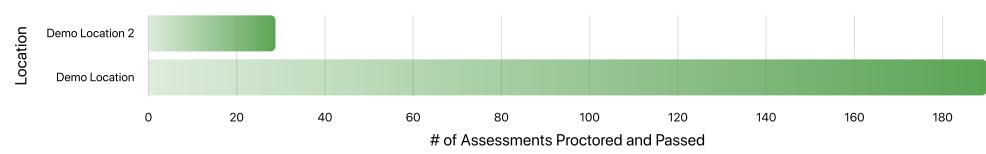

Non-proctored only

#### Modules

- Basic Computer Skills (show versions)
- Internet Basics (show versions)
- Mac OS (show versions)
- ✓ ☑ Using Email (show versions)
- ✓ ⓑ Microsoft Word (show versions)
- Social Media (show versions)
- Microsoft Excel (show versions)
- Microsoft PowerPoint (show versions)
- Information Literacy (show versions)
- ✓ Q Career Search Skills
- Vour Digital Footprint <u>(show versions)</u>
- Google Docs
- 🗹 💿 Supporting K-12 Distance Learning

#### **Date Range**



#### Scores

- All scores
- $\bigcirc$  Passing scores only
- $\bigcirc$  Failing scores only
- $\bigcirc$  Custom score range

Apply Filter Cancel

### **#** Assessments Taken

Note: green component represents # passing scores, red # of not-passing scores



### # Assessments Proctored and Passed



# % Passing



## % Proctored



https://admin.digitalliteracyassessment.org/network/339/reports/locations-overview