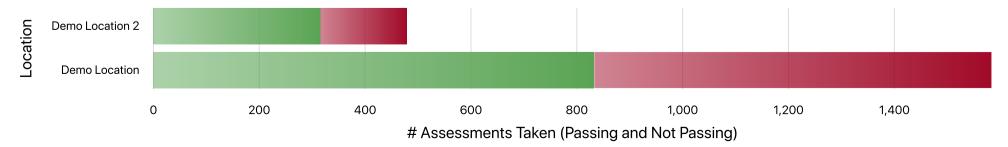

### **#** Assessments Taken

Note: green component represents # passing scores, red # of not-passing scores